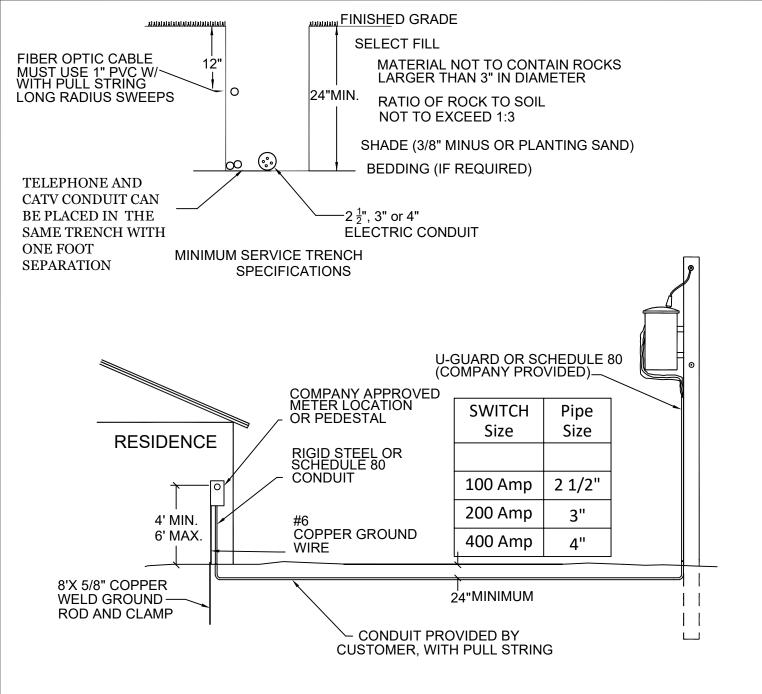

## NOTES:

- 1. BURIED CONDUIT SHALL BE SCHEDULE 40 PVC. EXPOSED CONDUIT TO BE IMC, SCHEDULE 80 PVC, OR RIGID STEEL CONDUIT.
- 2. ALL SWEEPS TO BE MINIMUM OF 24" RADIUS.
- 3. MAXIMUM OF 3 SWEEPS IN SERVICE RUN.
- 4. COMPANY WILL INSTALL AND MAINTAIN UNDERGROUND SERVICE CABLE, PROVIDED THE INITIAL INSTALLATION IS PER COMPANY SPECIFICATIONS.
- 5. METER AND SERVICE LOCATION MUST BE APPROVED BY COMPANY PRIOR TO INSTALLATION.
- 6. CUSTOMER SHALL PROVIDE AND INSTALL ALL TRENCHING, CONDUIT, SHADING, AND BACKFILL PER COMPANY SPECIFICATIONS.
- 7. TRENCH MUST REMAIN UNCOVERED UNTIL INSPECTED BY TEPA.

| REVISIONS | DATE | NAME | APPROVED | C:\Users\dannyc.NETI\Documents\Hy Pictures\TEPApng | RESIDENTIAL SERVICE SPECIFICATIONS |  |  |
|-----------|------|------|----------|----------------------------------------------------|------------------------------------|--|--|
|           |      |      |          |                                                    | UNDERGROUND SERVICE                |  |  |
|           |      |      |          |                                                    | FROM AN OVERHEAD                   |  |  |
|           |      |      |          |                                                    | FACILITY                           |  |  |